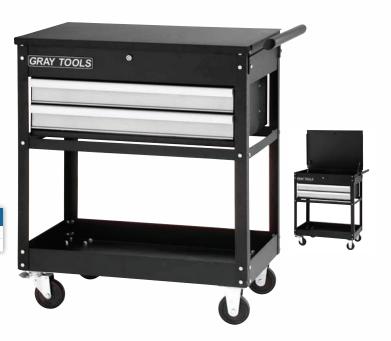

## 97502B

## 2 Drawer Utility Cart

Net Weight: 97 lbs.
Shipping Weight: 102 lbs.
999011 Lock & key included
999046 Drawer liner kit included
999006 Ball bearing slides (pair)
999024 4" x 1" Swivel Caster
999025 4" x 1" Fixed Caster

|                    | width  | depth          | height |
|--------------------|--------|----------------|--------|
| Overall w/ Casters | 301/4" | 19"            | 353/4" |
| 2 Drawers          | 251/2" | <b>17</b> 1/2" | 31/4"  |