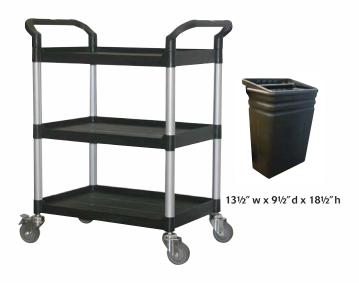

## 97403B 3 Tray Utility Cart

Net Weight: 25 lbs. Shipping Weight: 28 lbs.

**97403B-U** Optional 8 gallon refuse bin **97403B-SW** 4" x 1" Swivel Caster **97403B-BR** 4" x 1" Swivel Caster w/Brake

|                    | width  | depth | height |
|--------------------|--------|-------|--------|
| Overall w/ Casters | 331/2" | 19″   | 393/8" |