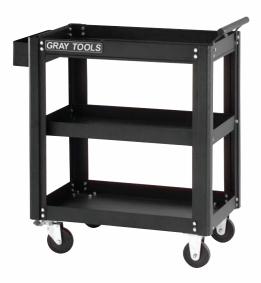

Net Weight: 42 lbs.
Shipping Weight: 47 lbs.
999035 Top mat included
999024 4" x 1" Swivel Caster
999025 4" x 1" Fixed Caster

|                    | width  | depth  | height |
|--------------------|--------|--------|--------|
| Overall w/ Casters | 271/2" | 191/4" | 323/4" |